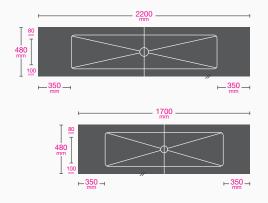

### Range/Sizes

40mm DROP DETAIL 3mm RADII

\_ 600 \_\_\_\_

Bespoke available upon request.