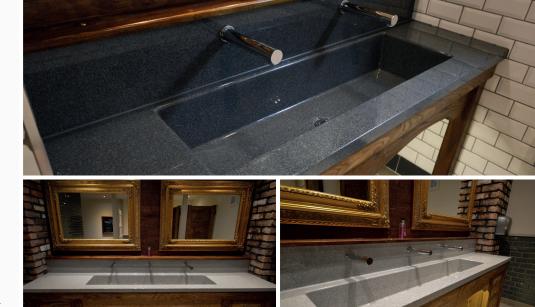

## Wash **Troughs**

Hospitality

& Leisure

**\** 01204 380780 ✓ sales@versital.co.uk

www.versital.co.uk

Versital wash troughs are the ideal solution for busy commercial and hospitality settings.

### **Specifications**

- High quality solid cast stone resin material. Also known as cultured marble.
- Handmade to order in the UK.
- Range of size options available. 20mm thick with drop edge details.
- Bespoke options are available please contact Versital for more details.
- Finished with a protective polyester gel coat. High gloss finish.
- The protective gel coat offers a fully stain proof material as an ideal alternative to real marble.
- Available in over 90 colour options, including true to life marble and granite, as well as high gloss sparkle options and the exclusive metallic marbles.